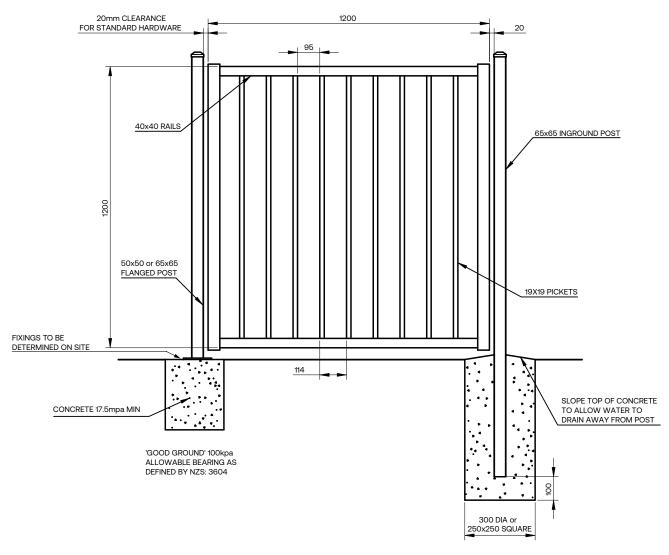

| Boundaryline                                                                                                                   |                        |        |                         | DuraPanel Delta Gate<br>1200 x 1200mm                                                                                                 | Rail profile    | 40x40 square aluminium with R3 radius on corners                                                 | Standard gate | External aluminium caps (standard) or internal plastic caps (optional)  Unsprung hinge, with key-lockable latch |
|--------------------------------------------------------------------------------------------------------------------------------|------------------------|--------|-------------------------|---------------------------------------------------------------------------------------------------------------------------------------|-----------------|--------------------------------------------------------------------------------------------------|---------------|-----------------------------------------------------------------------------------------------------------------|
| Terranota Ltd. P.O. Box 1703 Invercargill Telephone: 0800 003 006                                                              |                        |        |                         |                                                                                                                                       | Picket profile  | 19x19 square aluminium with R3 radius on corners                                                 |               |                                                                                                                 |
| Email: enquiries@boundaryline.co.nz Website: www.boundaryline.co.nz @Copyright June 2017. All rights reserved to Terranota Ltd |                        |        |                         |                                                                                                                                       | Gate dimensions | 1200mm x 1200mm                                                                                  |               |                                                                                                                 |
| Size<br>A4                                                                                                                     | Date issued 2023-03-31 | Rev    | DO NOT SCALE<br>DRAWING | For use on swimming pools, external balconies or retaining walls, please refer to our producer statements for further specifications. | Flanged post    | 50x50x1300mm (125mm square flange) M12 fixings<br>65x65x1300mm (125mm square flange) M12 fixings | Child safety  |                                                                                                                 |
| Sheet<br>1 of 1                                                                                                                | 1                      | Weight | -                       | Unless otherwise specified, dimensions are in millimetres                                                                             | In-ground post  | 50x50x1800mm<br>65x65x1900mm                                                                     | gate hardware | Self-closing hinges, with magnetic top-pull latch                                                               |