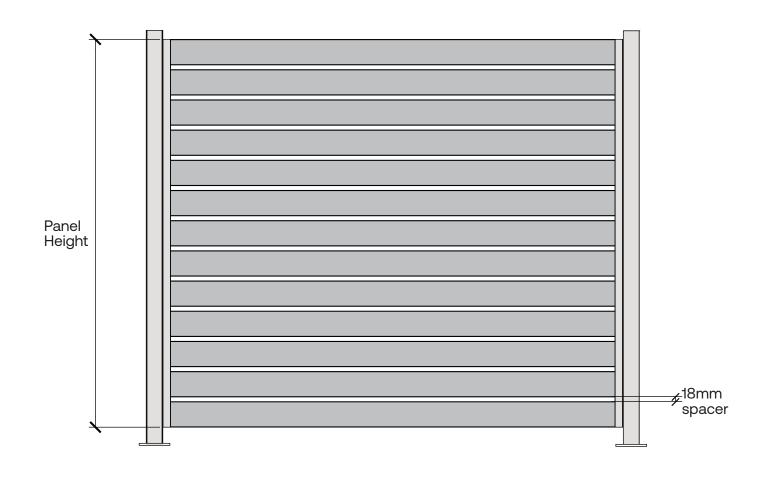

## Sleek**Wall** Slat Count

| Panel Height | No. of Slats |  |  |
|--------------|--------------|--|--|
| 808mm        | 7            |  |  |
| 926mm        | 8            |  |  |
| 1044mm       | 9            |  |  |
| 1162mm       | 10           |  |  |
| 1280mm       | 11           |  |  |
| 1398mm       | 12           |  |  |
| 1516mm       | 13           |  |  |
| 1634mm       | 14           |  |  |
| 1752mm       | 15           |  |  |
| 1870mm       | 16           |  |  |
| 1988mm       | 17           |  |  |
| 2106mm       | 18           |  |  |

Required slat quantity when using **18mm** spacers for overall panel height

\*Panel height excludes ground clearance

Boundaryline Ltd. P.O. Box 1703 Invercargill 1703 Telephone: 0800 003 006 Email: enquiries@boundaryline.co.nz Website: www.boundaryline.co.nz